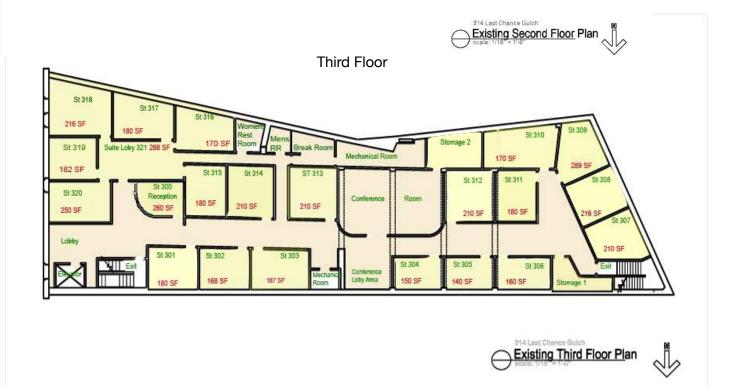

| Available energy at the Lien Duilding                         |       |                                                              |                                  |  |
|---------------------------------------------------------------|-------|--------------------------------------------------------------|----------------------------------|--|
| Available space at the Lion Building                          |       |                                                              |                                  |  |
|                                                               |       | Gross Lease, 1 year, month to month, or NNN, 3 month minimum |                                  |  |
|                                                               |       | Included in gross leases                                     |                                  |  |
|                                                               |       | City Parking Commission                                      |                                  |  |
| Included: Kitchen, restrooms, mail delivery, conference rooms |       |                                                              |                                  |  |
| See floor plans at <u>www.TheLionBldg.com</u>                 |       |                                                              |                                  |  |
|                                                               |       |                                                              | T                                |  |
| Office Suite #                                                | Sq Ft | Rental rate/<br>mo                                           | Comments                         |  |
| 1st Floor                                                     |       |                                                              | Fully leased                     |  |
| 2 <sup>nd</sup> Floor                                         |       |                                                              |                                  |  |
| 21                                                            | 2 144 | \$350.00                                                     | Interior Space                   |  |
| 21                                                            | 7 150 |                                                              | Window Office                    |  |
| 3rd Floor.                                                    |       |                                                              |                                  |  |
| 30                                                            | 0 260 | \$455.00                                                     | Suites 300 Reception area        |  |
| 31                                                            | 1 180 | \$450.00                                                     | Interior Space                   |  |
| Basement                                                      | 2000  | \$1,500.00                                                   | Call for availability            |  |
| Virtual tenancy                                               |       | \$100.00                                                     | Monthly with 3 months in advance |  |
| Day Use, furnished office                                     |       |                                                              | Hourly @ \$10. per hour          |  |
|                                                               |       |                                                              | Daily @ \$50 per day             |  |
|                                                               |       |                                                              | Weekly @ \$150.00 per week       |  |
|                                                               |       |                                                              | Monthly @ \$400 per month        |  |
| Conference rooms                                              |       |                                                              | Hourly @ \$15 per hour           |  |
|                                                               |       |                                                              | Daily @ \$150 per day            |  |
| L                                                             |       |                                                              |                                  |  |