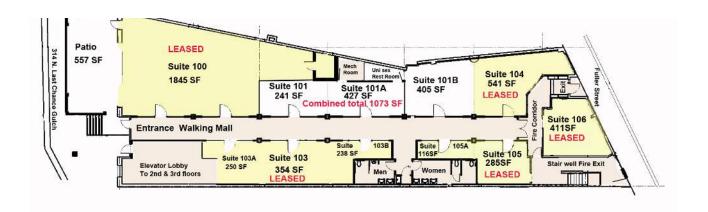

| Available energy at the Lien Duilding                         |       |                                                              |                                  |  |
|---------------------------------------------------------------|-------|--------------------------------------------------------------|----------------------------------|--|
| Available space at the Lion Building                          |       |                                                              |                                  |  |
|                                                               |       | Gross Lease, 1 year, month to month, or NNN, 3 month minimum |                                  |  |
|                                                               |       | Included in gross leases                                     |                                  |  |
|                                                               |       | City Parking Commission                                      |                                  |  |
| Included: Kitchen, restrooms, mail delivery, conference rooms |       |                                                              |                                  |  |
| See floor plans at <u>www.TheLionBldg.com</u>                 |       |                                                              |                                  |  |
|                                                               |       |                                                              | T                                |  |
| Office Suite #                                                | Sq Ft | Rental rate/<br>mo                                           | Comments                         |  |
| 1st Floor                                                     |       |                                                              | Fully leased                     |  |
| 2 <sup>nd</sup> Floor                                         |       |                                                              |                                  |  |
| 21                                                            | 2 144 | \$350.00                                                     | Interior Space                   |  |
| 21                                                            | 7 150 |                                                              | Window Office                    |  |
| 3rd Floor.                                                    |       |                                                              |                                  |  |
| 30                                                            | 0 260 | \$455.00                                                     | Suites 300 Reception area        |  |
| 31                                                            | 1 180 | \$450.00                                                     | Interior Space                   |  |
| Basement                                                      | 2000  | \$1,500.00                                                   | Call for availability            |  |
| Virtual tenancy                                               |       | \$100.00                                                     | Monthly with 3 months in advance |  |
| Day Use, furnished office                                     |       |                                                              | Hourly @ \$10. per hour          |  |
|                                                               |       |                                                              | Daily @ \$50 per day             |  |
|                                                               |       |                                                              | Weekly @ \$150.00 per week       |  |
|                                                               |       |                                                              | Monthly @ \$400 per month        |  |
| Conference rooms                                              |       |                                                              | Hourly @ \$15 per hour           |  |
|                                                               |       |                                                              | Daily @ \$150 per day            |  |
| L                                                             |       |                                                              |                                  |  |