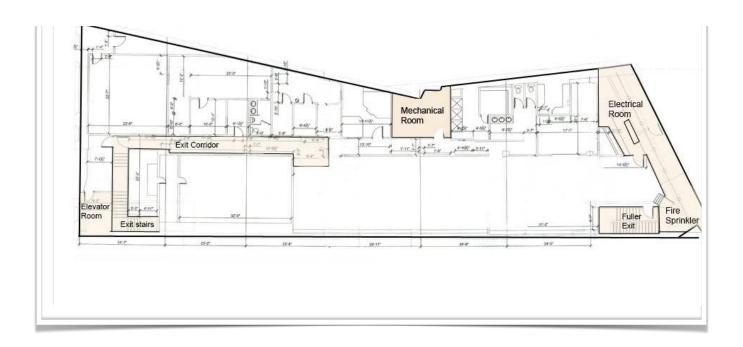

| Weekly @ \$150.00 per week       |  |
|                                                               |       |                                                              | Monthly @ \$400 per month        |  |
| Conference rooms                                              |       |                                                              | Hourly @ \$15 per hour           |  |
|                                                               |       |                                                              | Daily @ \$150 per day            |  |
| L                                                             |       |                                                              |                                  |  |







**Basement**