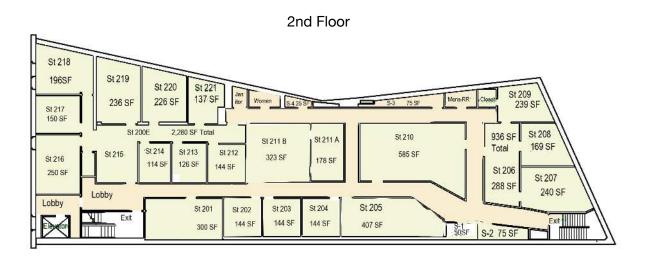

| Available energy at the Lien Duilding                         |       |                                                              |                                  |  |
|---------------------------------------------------------------|-------|--------------------------------------------------------------|----------------------------------|--|
| Available space at the Lion Building                          |       |                                                              |                                  |  |
|                                                               |       | Gross Lease, 1 year, month to month, or NNN, 3 month minimum |                                  |  |
|                                                               |       | Included in gross leases                                     |                                  |  |
|                                                               |       | City Parking Commission                                      |                                  |  |
| Included: Kitchen, restrooms, mail delivery, conference rooms |       |                                                              |                                  |  |
| See floor plans at <u>www.TheLionBldg.com</u>                 |       |                                                              |                                  |  |
|                                                               |       |                                                              | T                                |  |
| Office Suite #                                                | Sq Ft | Rental rate/<br>mo                                           | Comments                         |  |
| 1st Floor                                                     |       |                                                              | Fully leased                     |  |
| 2 <sup>nd</sup> Floor                                         |       |                                                              |                                  |  |
| 21                                                            | 2 144 | \$350.00                                                     | Interior Space                   |  |
| 21                                                            | 7 150 |                                                              | Window Office                    |  |
| 3rd Floor.                                                    |       |                                                              |                                  |  |
| 30                                                            | 0 260 | \$455.00                                                     | Suites 300 Reception area        |  |
| 31                                                            | 1 180 | \$450.00                                                     | Interior Space                   |  |
| Basement                                                      | 2000  | \$1,500.00                                                   | Call for availability            |  |
| Virtual tenancy                                               |       | \$100.00                                                     | Monthly with 3 months in advance |  |
| Day Use, furnished office                                     |       |                                                              | Hourly @ \$10. per hour          |  |
|                                                               |       |                                                              | Daily @ \$50 per day             |  |
|                                                               |       |                                                              | Weekly @ \$150.00 per week       |  |
|                                                               |       |                                                              | Monthly @ \$400 per month        |  |
| Conference rooms                                              |       |                                                              | Hourly @ \$15 per hour           |  |
|                                                               |       |                                                              | Daily @ \$150 per day            |  |
| L                                                             |       |                                                              |                                  |  |